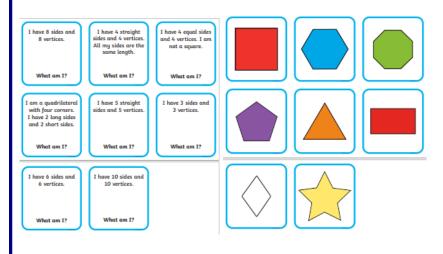

## Your task

- I. Cut up the cards.
- 2. Match the shape with its property.
  - 3. Name the shapes.
- 4. Create a poster using these cards.

You can email your teacher with an questions or send in any photographs of your homework.